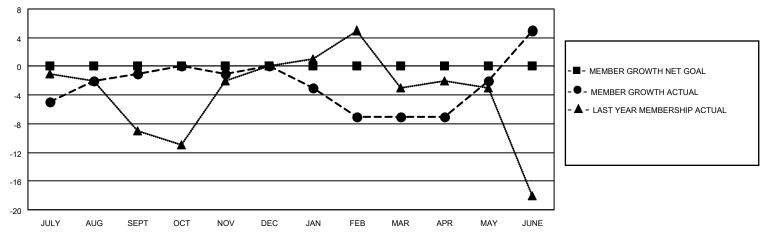

## District 40 N

|               |               |             |               | 1                     |                         |                         |                                                    |  |
|---------------|---------------|-------------|---------------|-----------------------|-------------------------|-------------------------|----------------------------------------------------|--|
| Clubs         |               |             |               | Members Members       |                         |                         |                                                    |  |
|               | RESULTS FOR   | R 2020-2021 |               | RESULTS FOR 2020-2021 |                         |                         |                                                    |  |
| QUARTER       | NEW CLUB GOAL | NEW CLUBS   | DROPPED CLUBS | QUARTER MEN           | MBER GROWTH NET<br>GOAL | MEMBER GROWTH<br>ACTUAL | DROPPED<br>MEMBERS ACTUAL<br>(including transfers) |  |
| JULY/AUG/SEPT | 0             | 0           | 0             | JULY/AUG/SEPT         | 0                       | 13                      | 12                                                 |  |
| OCT/NOV/DEC   | 0             | 0           | 0             | OCT/NOV/DEC           | 0                       | 9                       | 8                                                  |  |
| JAN/FEB/MAR   | 0             | 0           | 2             | JAN/FEB/MAR           | 0                       | 4                       | 10                                                 |  |
| APR/MAY/JUNE  | 0             | 1           | 0             | APR/MAY/JUNE          | 0                       | 38                      | 25                                                 |  |

#### GOALS AND ACTUAL MEMBERS CUMULATIVE

| DDODDED OLLIDO O |    | 13 CLUBS OF 27 ADDED 1 OR MORE | GENDER DISTRIBUTION             |              |     |
|------------------|----|--------------------------------|---------------------------------|--------------|-----|
| DROPPED CLUBS: 2 |    | NEW MEMBERS                    | MALE                            | 284 (57.61%) |     |
| DROPPED MEMBERS  |    |                                | FEMALE                          | 209 (42.39%) |     |
| DECEASED         | 4  | CLICK HERE FOR CUMULATIVE      | TOTAL FAMILY UNIT MEMBERS       |              | 116 |
| CLUB CANCELLED 5 |    | MEMBERSHIP DATA                | FAMILY MEMBERS PAYING HALF DUES |              | 59  |
| OTHER 46         |    |                                |                                 |              | 59  |
| TOTAL            | 55 |                                | 1000                            |              |     |