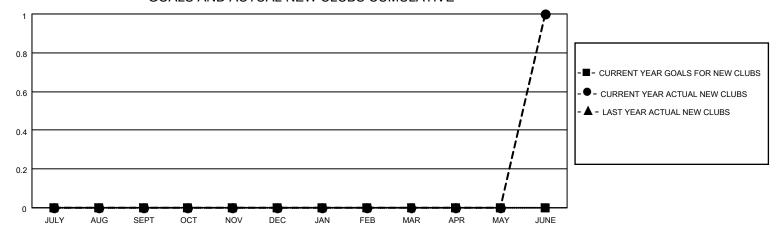

## District 40 N

|               |               |             |               | 1                     |                         |                         |                                                    |  |
|---------------|---------------|-------------|---------------|-----------------------|-------------------------|-------------------------|----------------------------------------------------|--|
| Clubs         |               |             |               | Members Members       |                         |                         |                                                    |  |
|               | RESULTS FOR   | R 2020-2021 |               | RESULTS FOR 2020-2021 |                         |                         |                                                    |  |
| QUARTER       | NEW CLUB GOAL | NEW CLUBS   | DROPPED CLUBS | QUARTER MEN           | MBER GROWTH NET<br>GOAL | MEMBER GROWTH<br>ACTUAL | DROPPED<br>MEMBERS ACTUAL<br>(including transfers) |  |
| JULY/AUG/SEPT | 0             | 0           | 0             | JULY/AUG/SEPT         | 0                       | 13                      | 12                                                 |  |
| OCT/NOV/DEC   | 0             | 0           | 0             | OCT/NOV/DEC           | 0                       | 9                       | 8                                                  |  |
| JAN/FEB/MAR   | 0             | 0           | 2             | JAN/FEB/MAR           | 0                       | 4                       | 10                                                 |  |
| APR/MAY/JUNE  | 0             | 1           | 0             | APR/MAY/JUNE          | 0                       | 38                      | 25                                                 |  |

#### GOALS AND ACTUAL NEW CLUBS CUMULATIVE